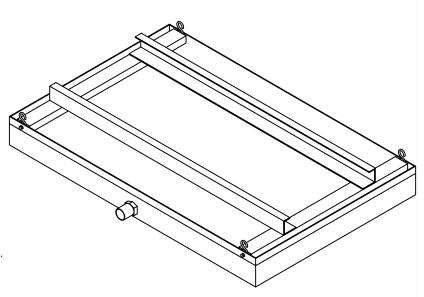

## **FEATURES**

GAL VANIZED STEEL PROVIDES EXCELLENT CORROSION RESISTANCE AND LONGEVITY.

SEAMED CORNERS (NO WELDS) FOR A WATERTIGHT SEAL.

MAXIMUM WIDTH 36", MAXIMUM LENGTH 72".

3/4" PVC DRAIN INSTALLED.

DPG'S WITH LENGTH 60" DR GREATER INCLUDE 3 CHANNELS AND 6 HOOKS.

## **DPG**

DRAIN PAN WITH RAILS PRODUCT SPECIFICATIONS

NOTE: ALL DRAWINGS SUBJECT TO CHANGE WITHOUT PRIOR NOTICE.

G

| AF          | 10/17/07 | NOT TO SCALE | DRAVING NO. |
|-------------|----------|--------------|-------------|
| CHECKED BY: | 4/10/12  | revision 2   | DP          |