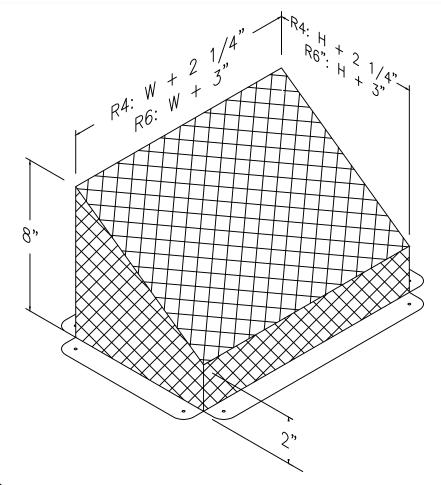

## STANDARD CONSTRUCTION

FLANGED OUTLET FRAME: 28 GAUGE GALVANIZED STEEL

INSULATED WITH R4 OR R6 FIBERGLASS DUCTBOARD

CUSTOM SIZES AVAILABLE

STANDARD SIZES:

| W × H                |
|----------------------|
| 6" x 4"              |
| 6" × 6"              |
| 8" x 4"              |
| 8" × 8"              |
| 10" x 6"             |
| l 1∩"∨Ω"             |
| 10" x 10"            |
| 12 x 6               |
| 12" x 8"             |
| 12 x 12"             |
| 14" × 6"<br>14" × 8" |
| 14" x 8"             |
| 14" x 14"            |
| 16" × 6"             |
| l 16" x 8"           |
| 16" × 16"            |
| l 18" x 18"          |
| 20" × 20"            |
| 24" × 24"            |

## **FEATURES**

" PERIMETER FLANGE PROVIDED FOR EASY INSTALLATION WITH BOOT CLIPS.

DESIGN INCLUDES 1/2" DRYWALL LIP AND ROUNDED CORNERS FOR ADDED SAFETY.

FIBERGLASS REGISTER BOXES CAN BE EASILY FIELD CUT TO FIT A VARIETY OF COLLAR SIZES.