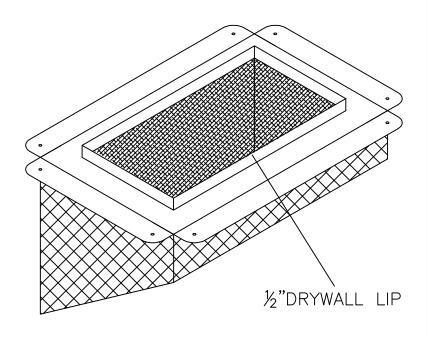

## **FEATURES**

" PERIMETER FLANGE PROVIDED FOR EASY INSTALLATION WITH BOOT CLIPS.

DESIGN INCLUDES 1/2" DRYWALL LIP AND ROUNDED CORNERS FOR ADDED SAFETY.

FIBERGLASS REGISTER BOXES CAN BE EASILY FIELD CUT TO FIT A VARIETY OF COLLAR SIZES.